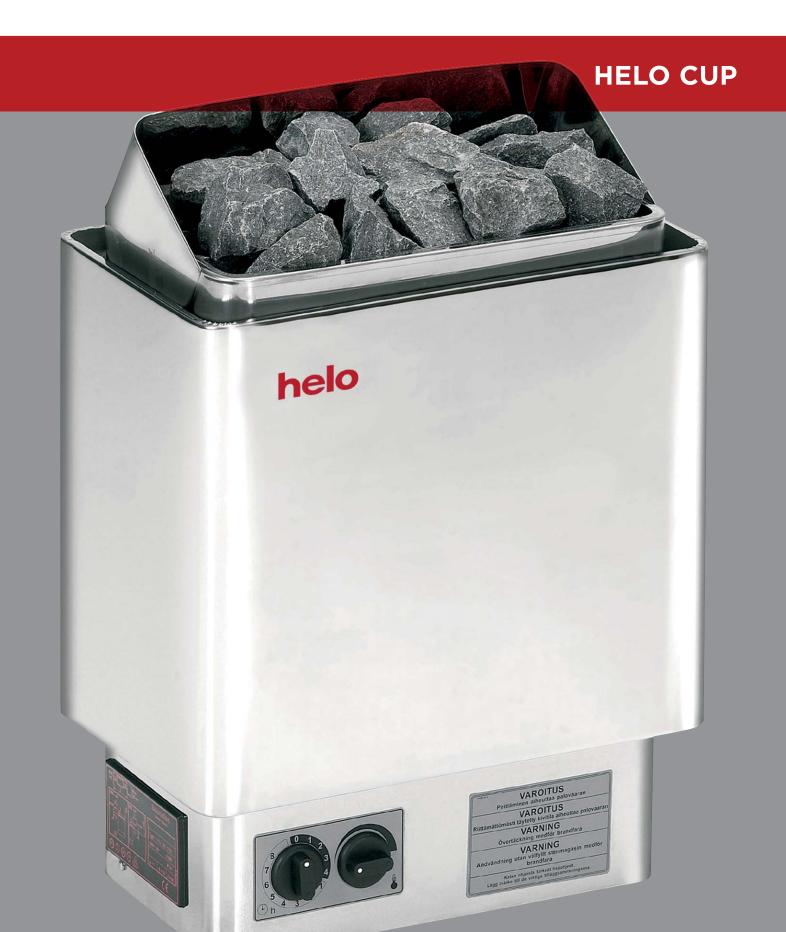

## A POPULAR CLASSIC

The Helo Cup is an excellent stove for regular-sized home saunas. It is easy to install and pleasant to use. It heats up quickly, and as it is mounted on the wall, does not take up extra space in the sauna.

Due to its popularity, the Helo Cup range has plenty to choose from. The Helo Cup ST model has a built-in thermostat and timer with 8 hours pre-heating time and 4 hours running time. The clear and easy-to-use controls are located on the lower part of the front panel, either on the right or left side as selected by the customer. The Helo Cup DE and D models have a digital control unit. Both models have a wide selection of controls to choose from.

The Helo Cup range offers stoves which are suitable for saunas measuring 3-13 m<sup>3</sup>. The recommended amount of stones is 15-23kg, depending on the power of the stove. It is possible to choose between black or chrome, depending on which is best suited to the style of the sauna.