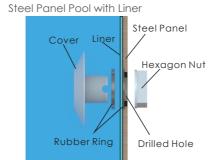

## E-LUMEN COMPACT LIGHT (\$\delta\$)

E-Lumen Compact carries the latest resin-filled LED panel in the market, has the most energy efficiency and luminous efficiency technology. Th E-Lumen Compact has 2 different setting. The nicheless version is designe for Fiberglass pool or the Steel panel pool with liner, while the niche version suitable for concrete installation.

## **Dimension & Installation**

Concrete Pool

Cover
Screw Concrete

Concrete Pool with Liner

135.2

ELCOMP-N

Ø146

WWW.INGEBOMBA.CL AV. GRECIA Nº 816 LOCAL I ÑUÑOA SANTIAGO FONO: 2-22378933 MAIL: PROYECTOS DINGEBOMBA.CL