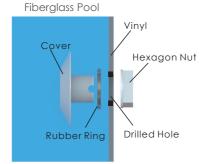

## E-LUMEN COMPACT LIGHT (\$\delta\$)

E-Lumen Compact carries the latest resin-filled LED panel in the market, has the most energy efficiency and luminous efficiency technology. Th E-Lumen Compact has 2 different setting. The nicheless version is designe for Fiberglass pool or the Steel panel pool with liner, while the niche version suitable for concrete installation.

## **Dimension & Installation**

Concrete Pool

Cover
Screw Concrete

Concrete Pool with Liner

135.2

ELCOMP-N

Ø146

WWW.INGEBOMBA.CL AV. GRECIA Nº 816 LOCAL I ÑUÑOA SANTIAGO FONO: 2-22378933 MAIL: PROYECTOS DINGEBOMBA.CL