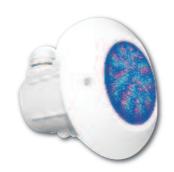

## E-LUMEN COMPACT LIGHT (\$\delta\$)

E-Lumen Compact carries the latest resin-filled LED panel in the market, has the most energy efficiency and luminous efficiency technology. Th E-Lumen Compact has 2 different setting. The nicheless version is designe for Fiberglass pool or the Steel panel pool with liner, while the niche version suitable for concrete installation.

## **Technology & Feature**

- 1. Resin-filled LED panel allows 100% water proofing
- 2. Concrete, Vinyl Pool, Fiberglass Pool & Liner Pool Compatible
- 3. Durable ABS structure with high quality PC transparent lid
- 4. IP 68 Waterproof Standard