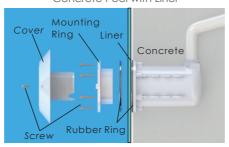

## **Dimension & Installation**

Concrete Pool

Cover
Screw Concrete

Concrete Pool with Liner

135.2

ELCOMP-N

Ø146

WWW.INGEBOMBA.CL AV. GRECIA Nº 816 LOCAL I ÑUÑOA SANTIAGO FONO: 2-22378933 MAIL: PROYECTOS DINGEBOMBA.CL