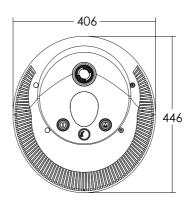

ght.
- 4. On/Off light switch mounted on the jet face plate, easy access when you're in the water.
- 5. Adjust the valve to control the bubble effect.
- 6. Water flow can be changed through the rotating jet.

#### **Technical Information**

| Water Pump          | Qmax |       | Hmax | V/Hz   | Power  |       |
|---------------------|------|-------|------|--------|--------|-------|
| Selection           | m³/h | l/min | (m)  | V/FIZ  | KW     | HP    |
| With one AFS40 pump | 75   | 1300  | 13   | 380/50 | 3.00   | 4.0   |
| With one AFS55 pump | 90   | 1500  | 17.5 | 380/50 | 4.00   | 5.5   |
| With one SR30 pump  | 28   | 480   | 20   | 220/50 | 2.18   | 3.0   |
| With two SR30 pump  | 50   | 850   | 25   | 220/50 | 2x2.18 | 2x3.0 |



RGB Color Water Light



LED White Water Light







# **COUNTER CURRENT JET**

# Counter Current Jet System Installation (with 1 pump setting)



# Counter Current Jet System Installation (with 2 pumps setting)



89090103

Piping kit for 2 x SR pump

# **COUNTER CURRENT JET**

# Various Accessories For Emaux Counter Current Jet (with 2 pumps setting)



Counter Current Jet Control Box (220V/380V)



AFS Series Pump



SR Series Pump





Air Switch & Air Venturi Hose

# **Ordering Details**

| Code     | Model No | Description                           |  |
|----------|----------|---------------------------------------|--|
| 88093212 | EM0055   | Counter Current Jet W/LED light RGB   |  |
| 88093412 | EM0055   | Counter Current Jet W/LED light white |  |
| 08080020 | SWJ-CB   | Counter Current Jet Control Box 220V  |  |
| 08080021 | SWJ-