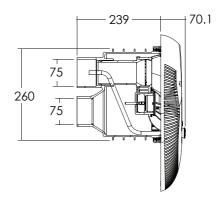

# **COUNTER CURRENT JET**

Adjustable Nozzle

Under Water On/Off Switch

# **COUNTER CURRENT JET**