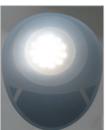

urrent face plate with LED Light.
- 4. On/Off light switch mounted on the jet face plate, easy access when you're in the water.
- 5. Adjust the valve to control the bubble effect.
- 6. Water flow can be changed through the rotating jet.

#### **Technical Information**

| Water Pump          | Qmax |       | Hmax | V/Hz   | Power  |       |
|---------------------|------|-------|------|--------|--------|-------|
| Selection           | m³/h | l/min | (m)  | V/FIZ  | KW     | HP    |
| With one AFS40 pump | 75   | 1300  | 13   | 380/50 | 3.00   | 4.0   |
| With one AFS55 pump | 90   | 1500  | 17.5 | 380/50 | 4.00   | 5.5   |
| With one SR30 pump  | 28   | 480   | 20   | 220/50 | 2.18   | 3.0   |
| With two SR30 pump  | 50   | 850   | 25   | 220/50 | 2x2.18 | 2x3.0 |



RGB Color Water Light



LED White Water Light







# **COUNTER CURRENT JET**

# Counter Current Jet System Installation (with 1 pump setting)



# Counter Current Jet System Installation (with 2 pumps setting)



89090103

Piping kit for 2 x SR pump

# **COUNTER CURRENT JET**

# Various Accessories For Emaux Counter Current Jet (with 2 pumps setting)



Counter Current Jet Control Box (220V/380V)



AFS Series Pump



SR Series Pump





Air Switch & Air Venturi Hose

# **Ordering Details**

| Code     | Model No | Description                           |  |
|----------|----------|---------------------------------------|--|
| 88093212 | EM0055   | Counter Current Jet W/LED light RGB   |  |
| 88093412 | EM0055   | Counter Current Jet W/LED light white |  |
| 08080020 | SWJ-CB   | Counter Current Jet Control Box