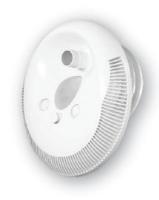

# **COUNTER CURRENT JET**

Adjustable Nozzle

Under Water On/Off Switch

# **Counter Current Jet**

Perfect for smaller pools where space is limited, a counter current jet system can ensure a decent swim for swimmers of all levels.

#### **Features**

- 1. Powerful counter current.
- 2. Product can be used as a single or double jet system with one or two pumps.
- 3. Counter current face plate with LED Light.
- 4. On/Off light switch mounted on the jet face plate, easy access when you're in the water.
- 5. Adjust the valve to control the bubble effect.
- 6. Water flow can be changed through the rotating jet.