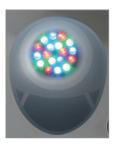

two pumps.
- 3. Counter current face plate with LED Light.
- 4. On/Off light switch mounted on the jet face plate, easy access when you're in the water.
- 5. Adjust the valve to control the bubble effect.
- 6. Water flow can be changed through the rotating jet.

#### **Technical Information**

| Water Pump          | Qmax |       | Hmax | V/Hz   | Power  |       |
|---------------------|------|-------|------|--------|--------|-------|
| Selection           | m³/h | l/min | (m)  | V/FIZ  | KW     | HP    |
| With one AFS40 pump | 75   | 1300  | 13   | 380/50 | 3.00   | 4.0   |
| With one AFS55 pump | 90   | 1500  | 17.5 | 380/50 | 4.00   | 5.5   |
| With one SR30 pump  | 28   | 480   | 20   | 220/50 | 2.18   | 3.0   |
| With two SR30 pump  | 50   | 850   | 25   | 220/50 | 2x2.18 | 2x3.0 |



RGB Color Water Light



LED White Water Light







# **COUNTER CURRENT JET**

# Counter Current Jet System Installation (with 1 pump setting)



# Counter Current Jet System Installation (with 2 pumps setting)



89090103

Piping kit for 2 x SR pump

# **COUNTER CURRENT JET**

# Various Accessories For Emaux Counter Current Jet (with 2 pumps setting)



Counter Current Jet Control Box (220V/380V)



AFS Series Pump



SR Series Pump





Air Switch & Air Venturi Hose

# **Ordering Details**

| Code     | Model No | Description                           |  |
|----------|----------|---------------------------------------|--|
| 88093212 | EM0055   | Counter Current Jet W/LED light RGB   |  |
| 88093412 | EM0055   | Counter Current Jet W/LED light white |  |
| 08080020 | SWJ-CB   | Counte