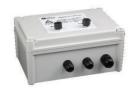

# Various Accessories For Emaux Counter Current Jet (with 2 pumps setting)

Counter Current Jet Control Box (220V/380V)

AFS Series Pump

SR Series Pump

Air Switch & Air Venturi Hose

# **Ordering Details**

| Code     | Model No | Description                           |  |
|----------|----------|---------------------------------------|--|
| 88093212 | EM0055   | Counter Current Jet W/LED light RGB   |  |
| 88093412 | EM0055   | Counter Current Jet W/LED light white |  |
| 08080020 | SWJ-CB   | Counter Current Jet Control Box 220V  |  |
| 08080021 | SWJ-CB   | Counter Current Jet Control Box 380V  |  |
| 89090101 | N/A      | Piping Kit for AFS40 & AFS55 pump     |  |
| 89090102 | N/A      | Piping Kit for 1 x SR30 pump          |  |
| 89090103 | N/A      | Piping Kit for 2 x SR30 pump          |  |