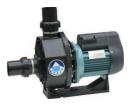

# Various Accessories For Emaux Counter Current Jet (with 2 pumps setting)

Counter Current Jet Control Box (220V/380V)

AFS Series Pump

SR Series Pump

Air Switch & Air Venturi Hose

# **Ordering Details**

| Code     | Model No | Description                           |  |
|----------|----------|---------------------------------------|--|
| 88093212 | EM0055   | Counter Current Jet W/LED light RGB   |  |
| 88093412 | EM0055   | Counter Current Jet W/LED light white |  |
| 08080020 | SWJ-CB   | Counter Current Jet Control Box 220V  |  |
| 08080021 | SWJ-CB   | Counter Current Jet Control Box 380V  |  |
| 89090101 | N/A      | Piping Kit for AFS40 & AFS55 pump     |  |
| 89090102 | N/A      | Piping Kit for 1 x SR30 pump          |  |
| 89090103 | N/A      | Piping Kit for 2 x SR30 pump          |  |