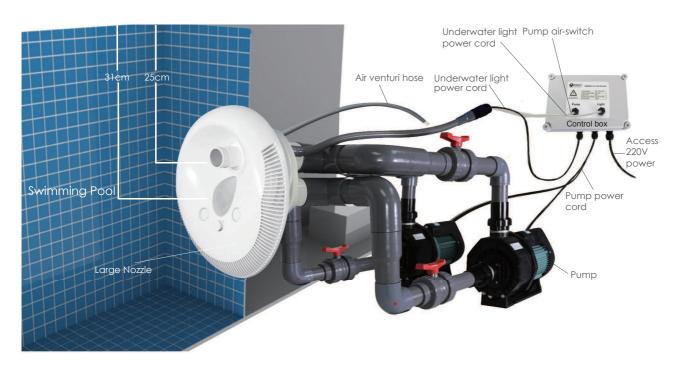

# Counter Current Jet System Installation (with 1 pump setting)

# Various Accessories For Emaux Counter Current Jet (with 2 pumps setting)

Counter Current Jet Control Box (220V/380V)

AFS Series Pump

SR Series Pump

Air Switch & Air Venturi Hose