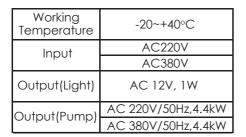

# Various Accessories For Emaux Counter Current Jet (with 2 pumps setting)

Counter Current Jet Control Box (220V/380V)

AFS Series Pump

SR Series Pump

Air Switch & Air Venturi Hose