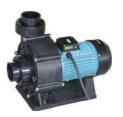

# Various Accessories For Emaux Counter Current Jet (with 2 pumps setting)

Counter Current Jet Control Box (220V/380V)

AFS Series Pump

SR Series Pump

Air Switch & Air Venturi Hose

# **Ordering Details**

| Code     | Model No | Description                           |  |
|----------|----------|---------------------------------------|--|
| 88093212 | EM0055   | Counter Current Jet W/LED light RGB   |  |
| 88093412 | EM0055   | Counter Current Jet W/LED light white |  |
| 08080020 | SWJ-CB   | Counter Current Jet Control Box 220V  |  |
| 08080021 | SWJ-CB   | Counter Current Jet Control Box 380V  |  |
| 89090101 | N/A      | Piping Kit for AFS40 & AFS55 pump     |  |
| 89090102 | N/A      | Piping Kit for 1 x SR30 pump          |  |
| 89090103 | N/A      | Piping Kit for 2 x SR30 pump          |  |