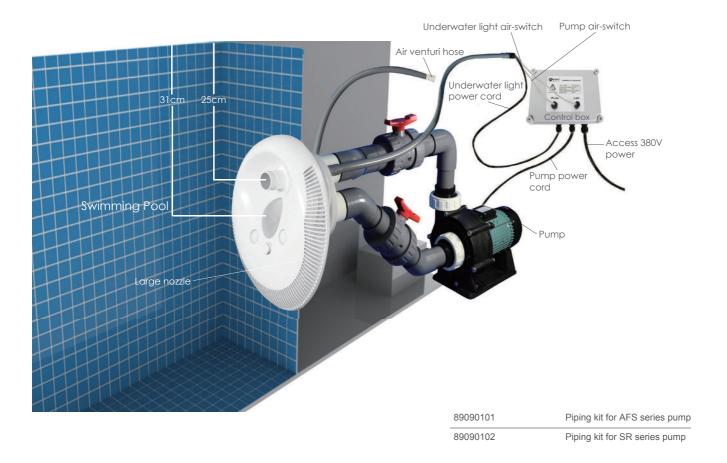

# Counter Current Jet System Installation (with 1 pump setting)

# **Ordering Details**

| Code     | Model No | Description                           |  |
|----------|----------|---------------------------------------|--|
| 88093212 | EM0055   | Counter Current Jet W/LED light RGB   |  |
| 88093412 | EM0055   | Counter Current Jet W/LED light white |  |
| 08080020 | SWJ-CB   | Counter Current Jet Control Box 220V  |  |
| 08080021 | SWJ-CB   | Counter Current Jet Control Box 380V  |  |
| 89090101 | N/A      | Piping Kit for AFS40 & AFS55 pump     |  |
| 89090102 | N/A      | Piping Kit for 1 x SR30 pump          |  |
| 89090103 | N/A      | Piping Kit for 2 x SR30 pump          |  |